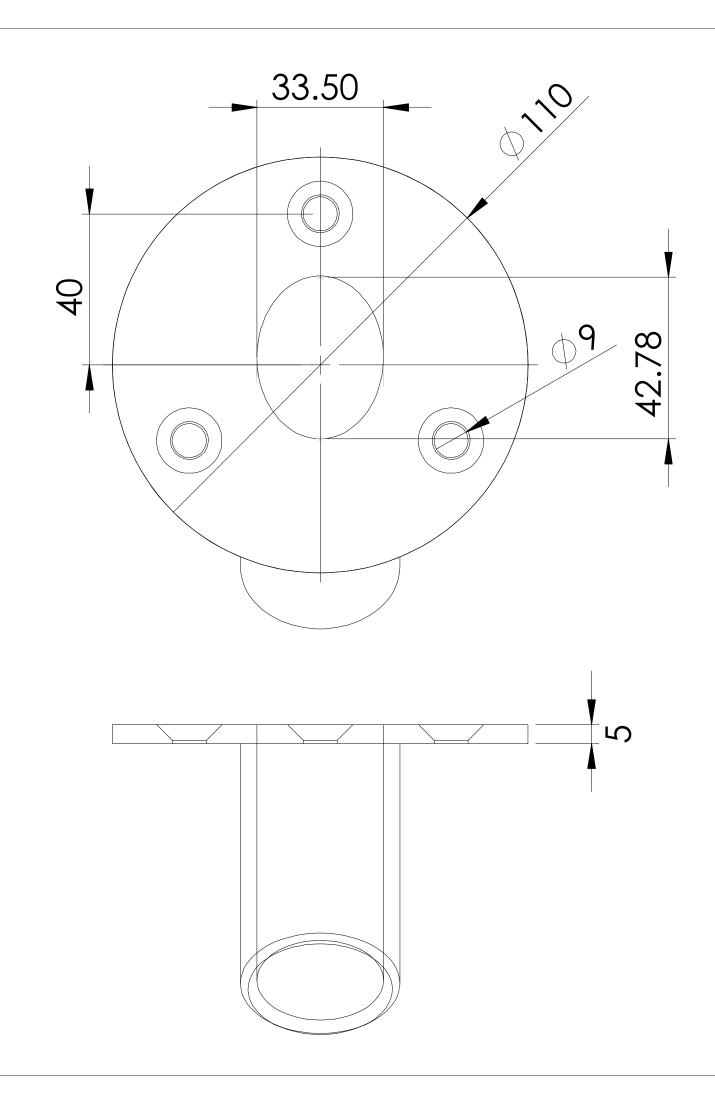

ALL DIMENSIONS IN MM UNLESS OTHERWISE STATED.

REVISION: C

SSCo ROUND WHIP MOUNT

DRAWING TITLE:

PAGE: 1 OF 2 SCALE: 1:1

DATE:

APPROVED BY:

30. A.P.

ALL DIMENSIONS IN MM UNLESS OTHERWISE STATED.