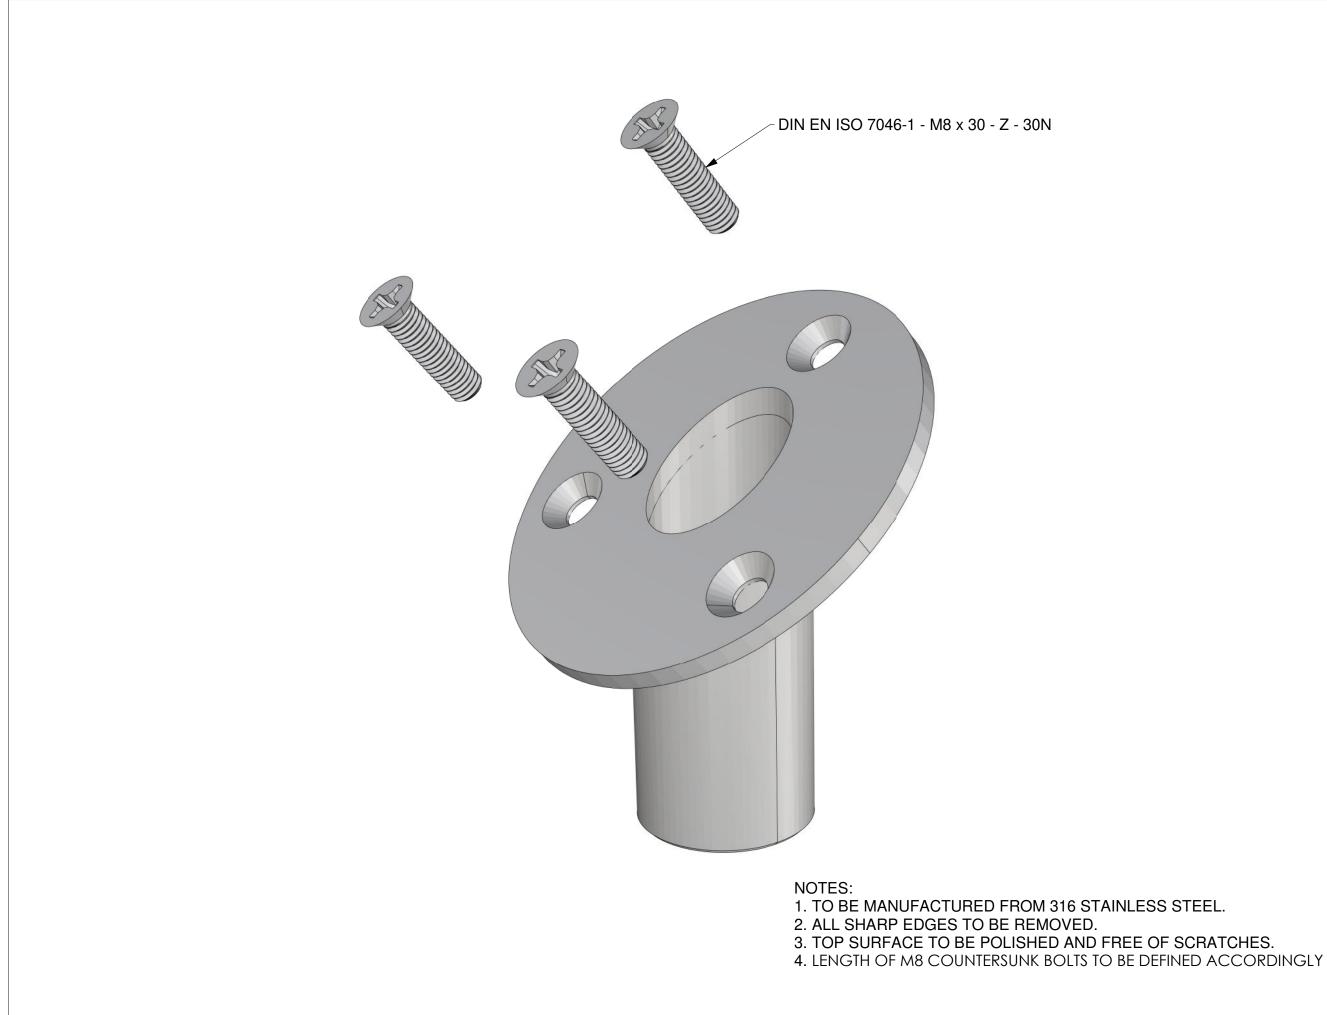

## NOTES:

- 1. TO BE MANUFACTURED FROM 316 STAINLESS STEEL.
- 2. ALL SHARP EDGES TO BE REMOVED.
- 3. TOP SURFACE TO BE POLISHED AND FREE OF SCRATCHES.
- 4. LENGTH OF M8 COUNTERSUNK BOLTS TO BE DEFINED ACCORDINGLY