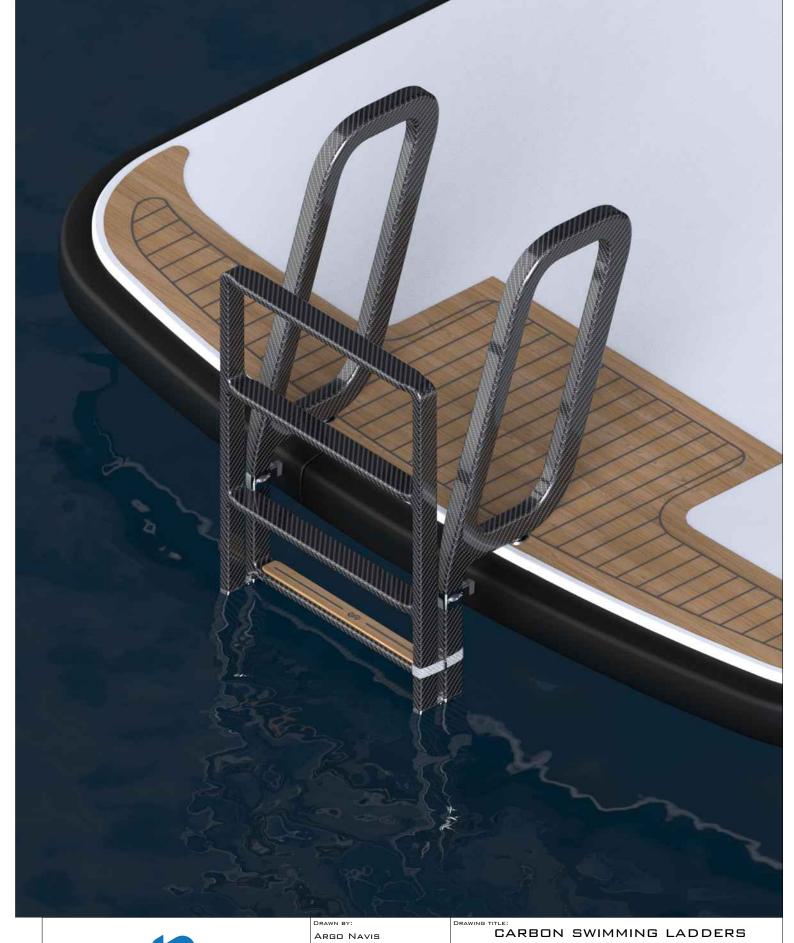

| RAWN BY:    |             |       | CARBON SWIMMING LADDERS -HANDLE OPTION A- |            |  |
|-------------|-------------|-------|-------------------------------------------|------------|--|
| ARGO NAVIS  |             |       |                                           |            |  |
| HECKED BY:  |             |       |                                           |            |  |
| ARGO NAVIS  |             |       | PROJECT NAME:                             |            |  |
| PPROVED B   | Y:          |       |                                           |            |  |
| ARGO NAVIS  |             |       |                                           |            |  |
| ATE:        |             |       | CLIENT:                                   |            |  |
| 08-AUG-2022 |             |       |                                           |            |  |
| CALE:       | PAPER SIZE: | REV.: | DRAWING No.:                              | SHEET NO.: |  |
| N/A         | ΕА          | 5     | 11014-02-01-01                            | 2 of 6     |  |

| DRAWN BY:    |             |       | DRAWING TITLE:          |            |  |
|--------------|-------------|-------|-------------------------|------------|--|
| ARGO NAVIS   |             |       | CARBON SWIMMING LADDERS |            |  |
| CHECKED BY:  |             |       | -HANDLE OPTION A-       |            |  |
| ARGO NAVIS   |             |       | PROJECT NAME:           |            |  |
| APPROVED BY: |             |       |                         |            |  |
| ARGO NA      | AVIS        |       |                         |            |  |
| DATE:        |             |       | CLIENT:                 |            |  |
| 08-AUG-2022  |             |       |                         |            |  |
| SCALE:       | PAPER SIZE: | REV.: | DRAWING No.:            | SHEET NO.: |  |
| N/A          | ΕА          | 5     | 11014-02-01-01          | 3 of 6     |  |