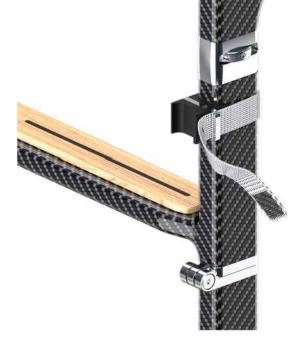

| RAWN BY:    |             |       | CARBON SWIMMING LADDERS -HANDLE OPTION A- |            |  |
|-------------|-------------|-------|-------------------------------------------|------------|--|
| ARGO NAVIS  |             |       |                                           |            |  |
| HECKED BY:  |             |       |                                           |            |  |
| ARGO NAVIS  |             |       | PROJECT NAME:                             |            |  |
| PPROVED B   | Y:          |       |                                           |            |  |
| ARGO NAVIS  |             |       |                                           |            |  |
| ATE:        |             |       | CLIENT:                                   |            |  |
| 08-AUG-2022 |             |       |                                           |            |  |
| CALE:       | PAPER SIZE: | REV.: | DRAWING No.:                              | SHEET NO.: |  |
| N/A         | ΕА          | 5     | 11014-02-01-01                            | 2 of 6     |  |