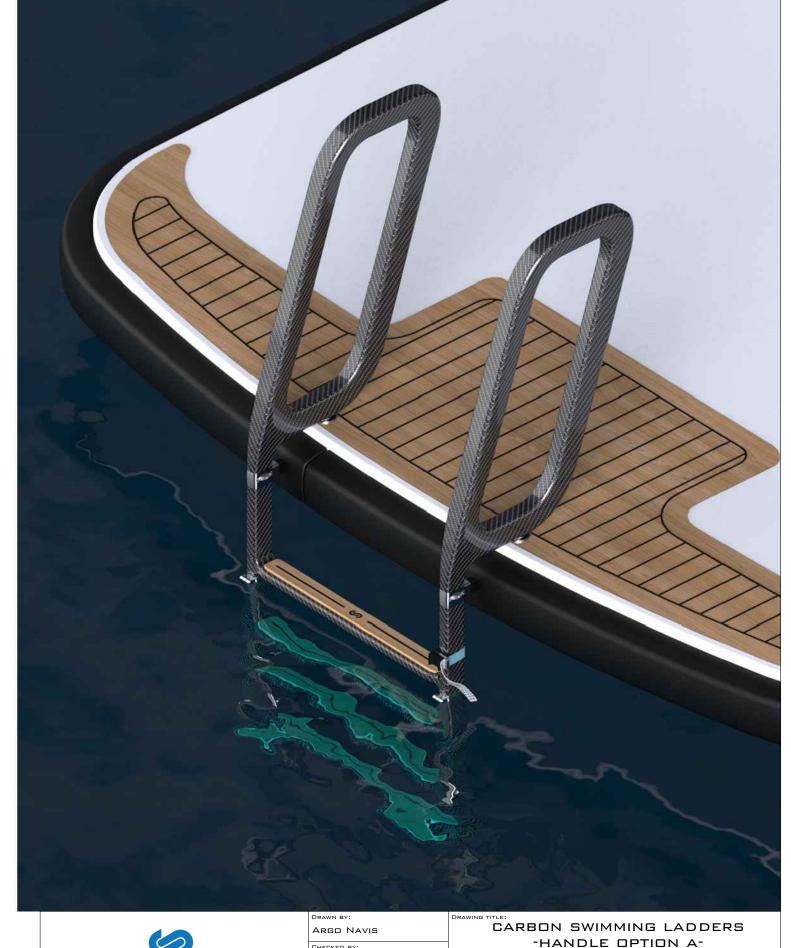

| RAWN BY:    |             |       | CARBON SWIMMING LADDERS -HANDLE OPTION A- |            |  |
|-------------|-------------|-------|-------------------------------------------|------------|--|
| ARGO NAVIS  |             |       |                                           |            |  |
| HECKED BY:  |             |       |                                           |            |  |
| ARGO NAVIS  |             |       | PROJECT NAME:                             |            |  |
| PPROVED B   | Y:          |       |                                           |            |  |
| ARGO NAVIS  |             |       |                                           |            |  |
| ATE:        |             |       | CLIENT:                                   |            |  |
| 08-AUG-202