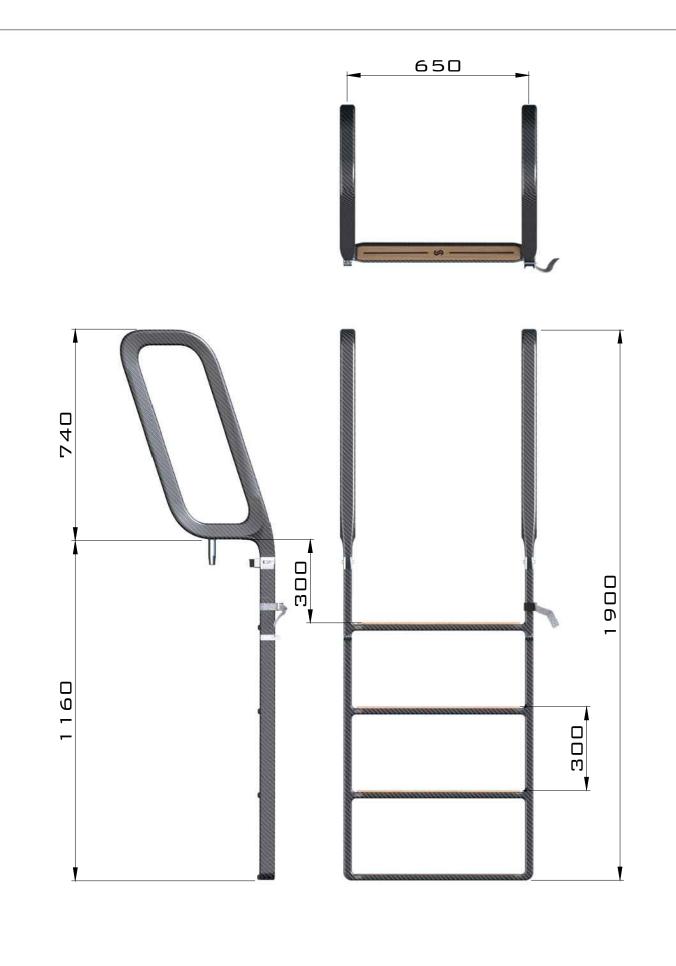

| DRAWN BY:    |             |       | DRAWING TITLE:          |            |  |
|--------------|-------------|-------|-------------------------|------------|--|
| ARGO NAVIS   |             |       | CARBON SWIMMING LADDERS |            |  |
| CHECKED BY:  |             |       | -HANDLE OPTION A-       |            |  |
| ARGO NAVIS   |             |       | PROJECT NAME:           |            |  |
| APPROVED BY: |             |       |                         |            |  |
| ARGO NA      | AVIS        |       |                         |            |  |
| DATE:        |             |       | CLIENT:                 |            |  |
| 08-AUG-2022  |             |       |                         |            |  |
| SCALE:       | PAPER SIZE: | REV.: | DRAWING No.:            | SHEET NO.: |  |
| N/A          | ΕА          | 5     | 11014-02-01-01          | 3 of 6     |  |