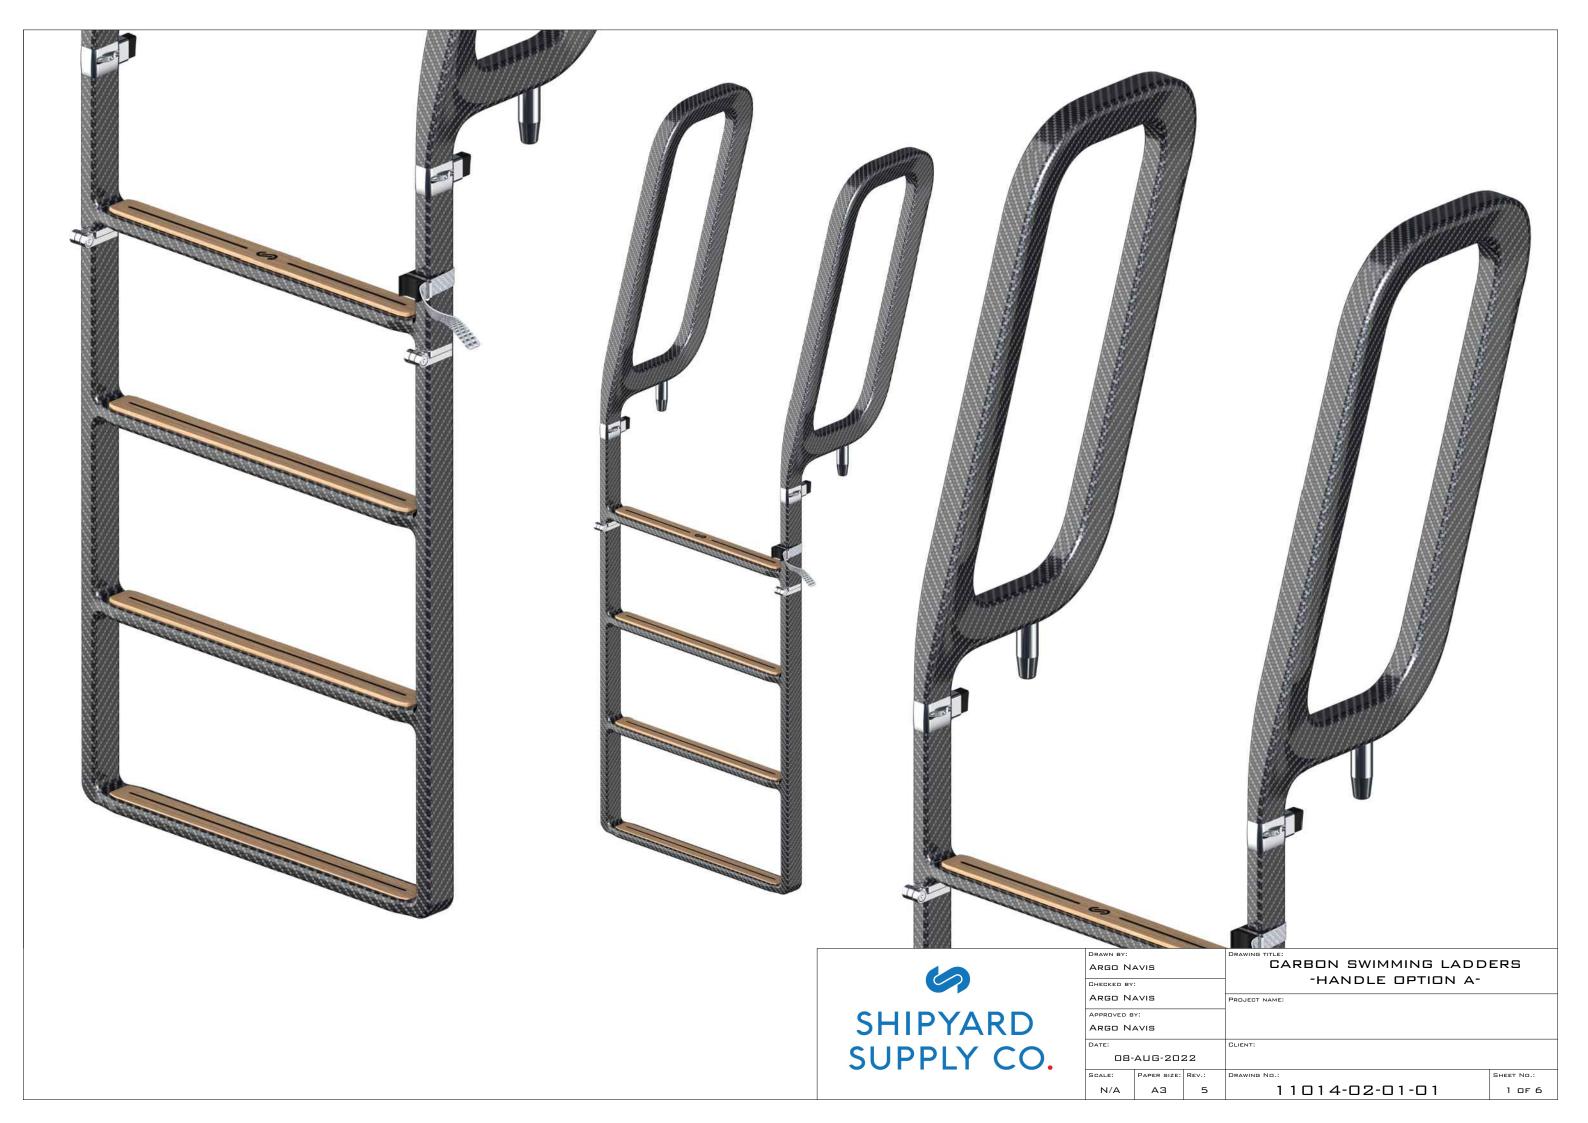

| RAWN BY:    |             |       | CARBON SWIMMING LADDERS -HANDLE OPTION A- |            |  |
|-------------|-------------|-------|-------------------------------------------|------------|--|
| ARGO NAVIS  |             |       |                                           |            |  |
| HECKED BY:  |             |       |                                           |            |  |
| ARGO NAVIS  |             |       | PROJECT NAME:                             |            |  |
| PPROVED B   | Y:          |       |                                           |            |  |
| ARGO NAVIS  |             |       |                                           |            |  |
| ATE:        |             |       | CLIENT:                                   |            |  |
| 08-AUG