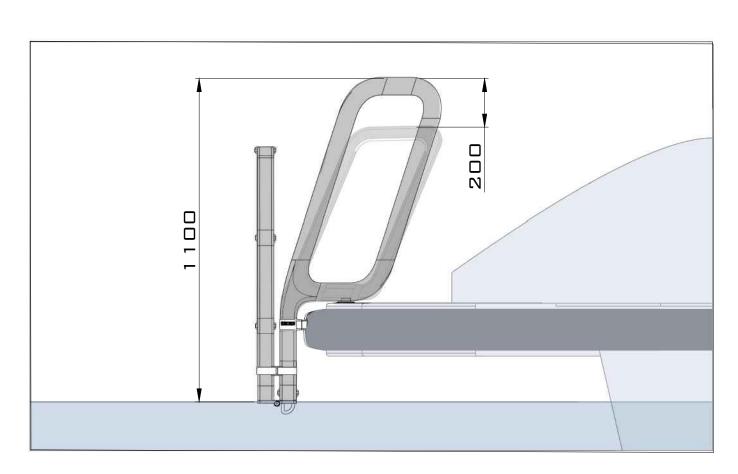

| RAWN BY:    |             |       | CARBON SWIMMING LADDERS -HANDLE OPTION A- |            |  |
|-------------|-------------|-------|-------------------------------------------|------------|--|
| ARGO NAVIS  |             |       |                                           |            |  |
| HECKED BY:  |             |       |                                           |            |  |
| ARGO NAVIS  |             |       | PROJECT NAME:                             |            |  |
| PPROVED B   | Y:          |       |                                           |            |  |
| ARGO NAVIS  |             |       |                                           |            |  |
| ATE:        |             |       | CLIENT:                                   |            |  |
| 08-AUG-2022 |             |       |                                           |            |  |
| CALE:       | PAPER SIZE: | REV.: | DRAWING No.:                              | SHEET NO.: |  |
| N/A         | ΕА          | 5     | 11014-02-01-01                            | 2 of 6     |  |