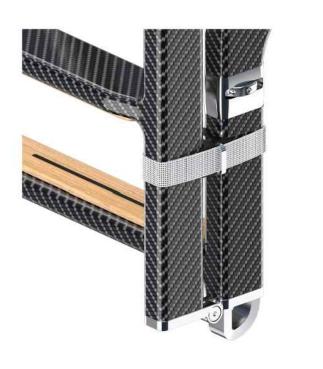

| DRAWN BY:    |             |       | DRAWING TITLE:          |            |  |
|--------------|-------------|-------|-------------------------|------------|--|
| ARGO NAVIS   |             |       | CARBON SWIMMING LADDERS |            |  |
| CHECKED BY:  |             |       | -HANDLE OPTION A-       |            |  |
| ARGO NAVIS   |             |       | PROJECT NAME:           |            |  |
| APPROVED BY: |             |       |                         |            |  |
| ARGO NA      | AVIS        |       |                         |            |  |
| DATE:        |             |       | CLIENT:                 |            |  |
| 08-AUG-2022  |             |       |                         |            |  |
| SCALE:       | PAPER SIZE: | REV.: | DRAWING No.:            | SHEET NO.: |  |
| N/A          | ΕА          | 5     | 11014-02-01-01          | 3 of 6     |  |