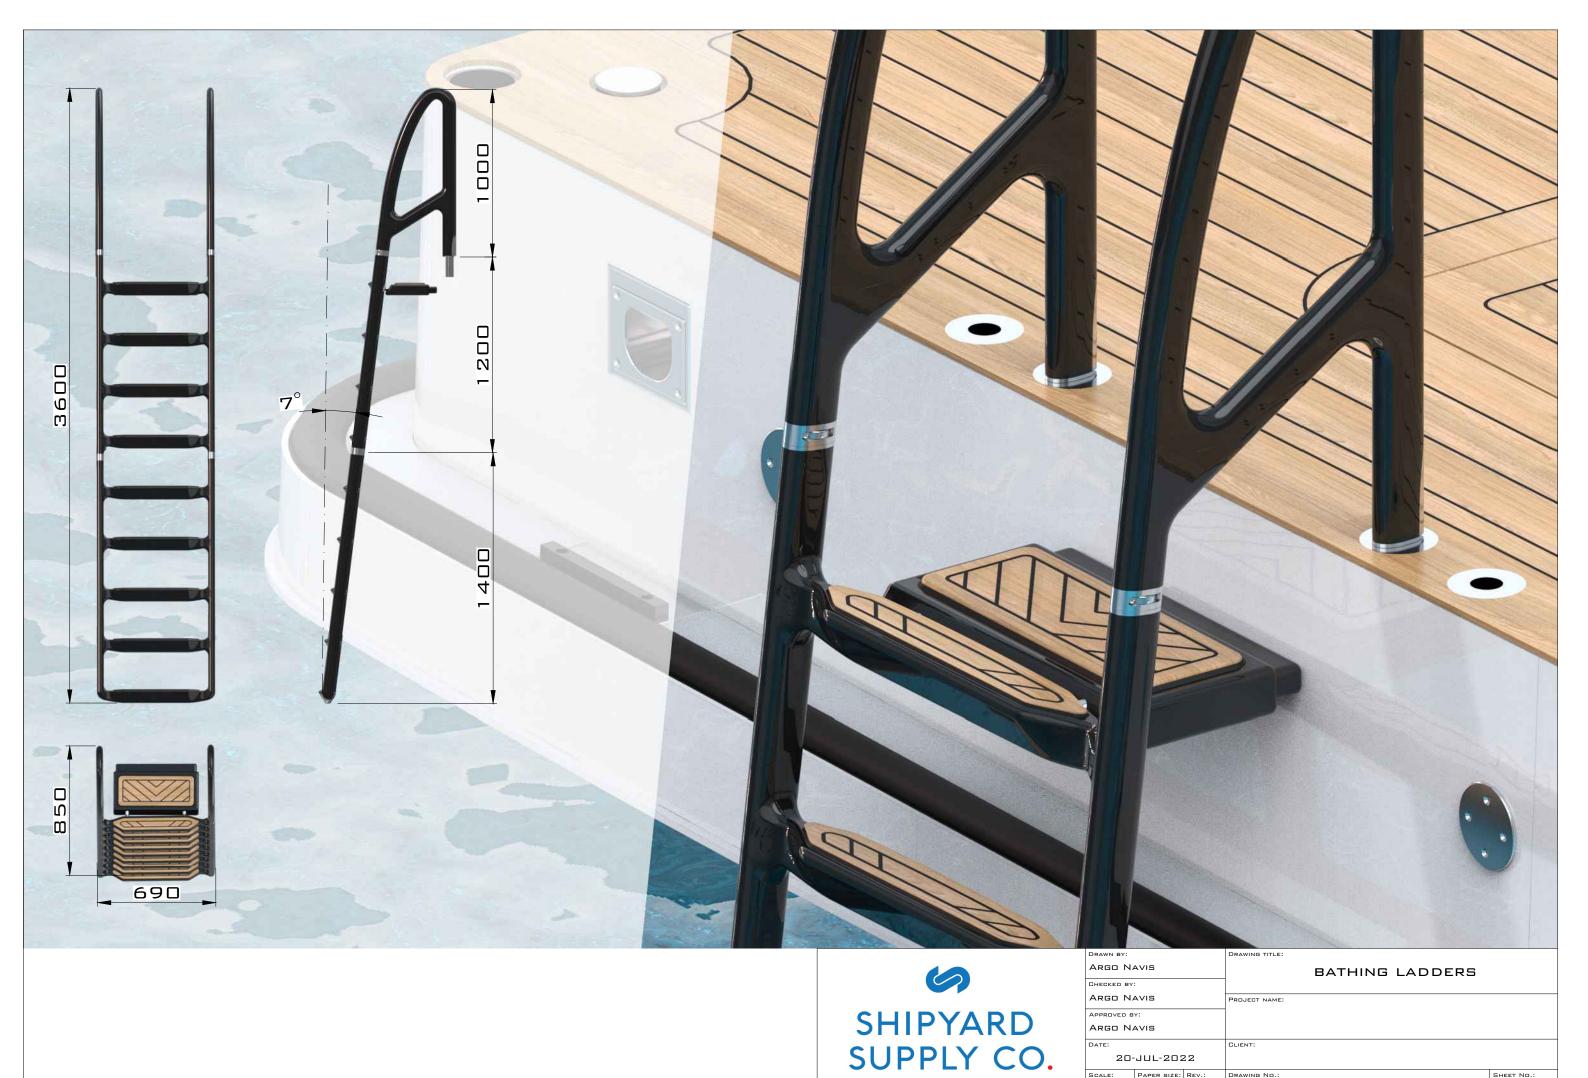

SHEET NO.:

2 of 5

11015-02-01-01

N/A

ΑЗ

| DRAWN BY:   |             |       | DRAWING TITLE:  |            |  |
|-------------|-------------|-------|-----------------|------------|--|
| ARGO NA     | AVIS        |       | BATHING LADDERS |            |  |
| SHECKED BY: |             |       |                 |            |  |
| ARGO NA     | AVIS        |       | PROJECT NAME:   |            |  |
| APPROVED B  | Y:          |       |                 |            |  |
| ARGO NA     | AVIS        |       |                 |            |  |
| DATE:       |             |       | CLIENT:         |            |  |
| 20-         | JUL-202     | 22    |                 |            |  |
| SCALE:      | PAPER SIZE: | REV.: | DRAWING NO.:    | SHEET NO.: |  |
| N/A         | ΕА          | -     | 11015-02-01-01  | 3 of 5     |  |