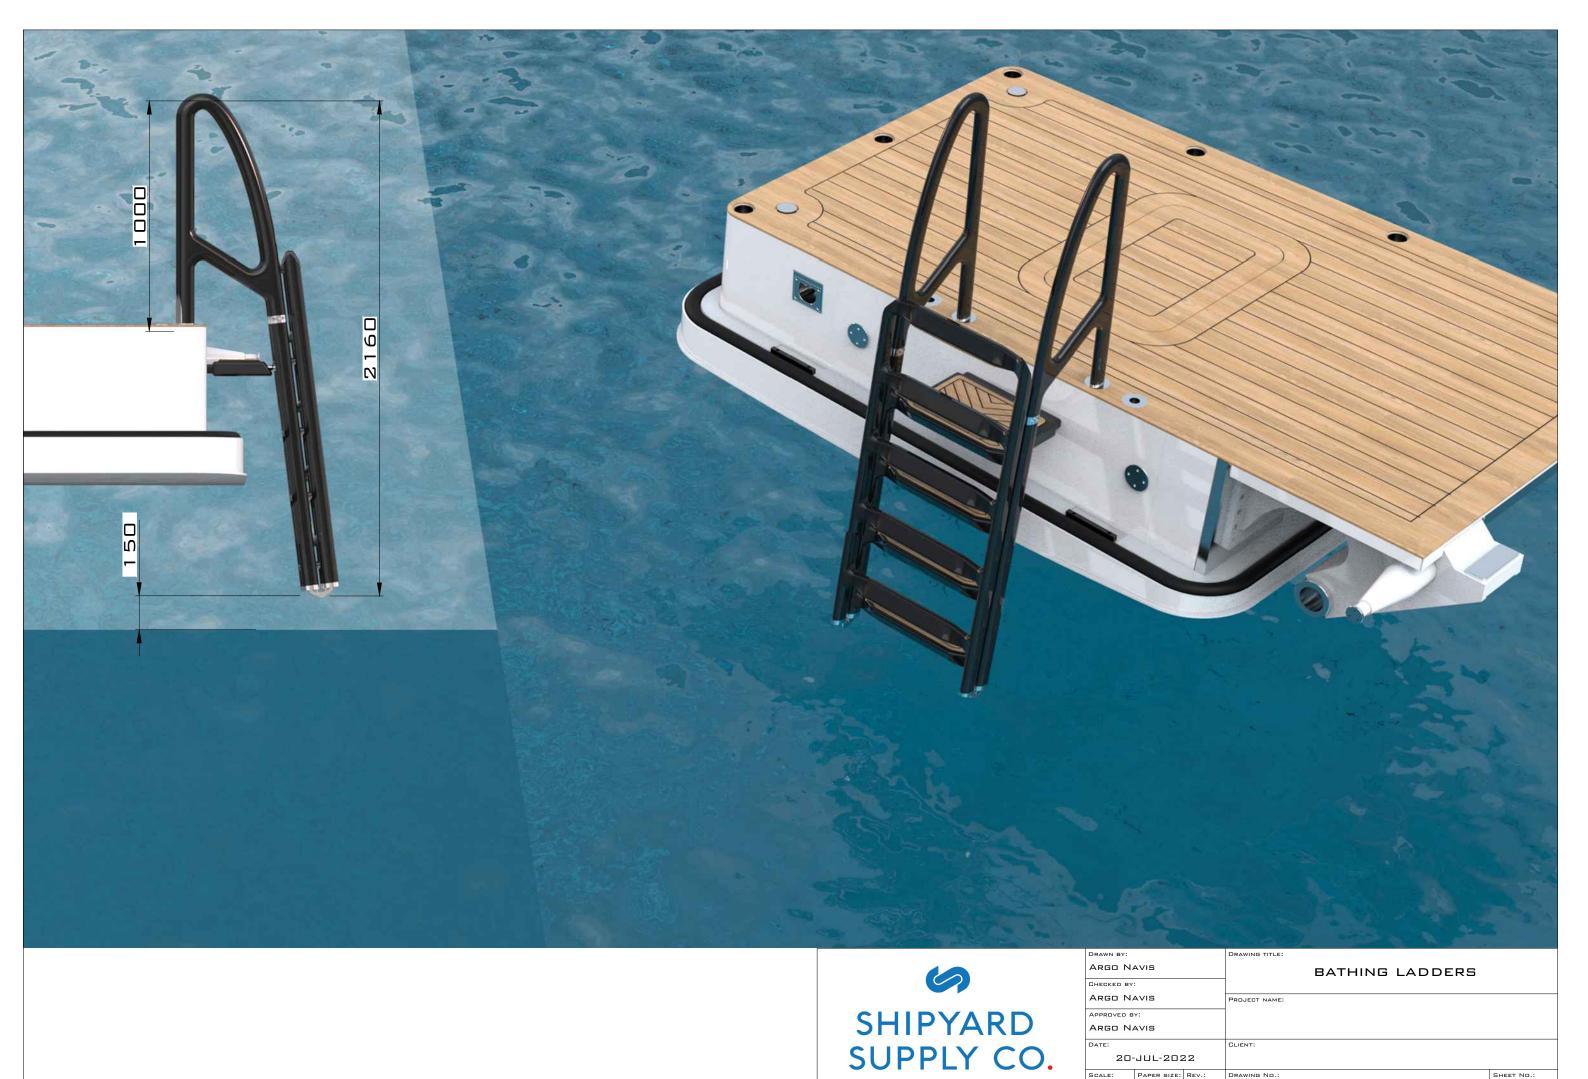

|              |             | -           | N     |                 |            |
|--------------|-------------|-------------|-------|-----------------|------------|
|              | DRAWN BY:   |             |       | DRAWING TITLE:  |            |
|              | ARGO NAVIS  |             |       | BATHING LADDERS |            |
| CHECKED BY:  |             |             |       |                 |            |
|              | ARGO NAVIS  |             |       | PROJECT NAME:   |            |
| APPROVED BY: |             |             |       |                 |            |
|              | ARGO NAVIS  |             |       |                 |            |
|              | DATE:       |             |       | CLIENT:         |            |
|              | 20-JUL-2022 |             |       |                 |            |
|              | SCALE:      | PAPER SIZE: | REV.: | DRAWING NO.:    | SHEET NO.: |
|              | N/A         | ΕА          | -     | 11015-02-01-01  | 1 of 5     |