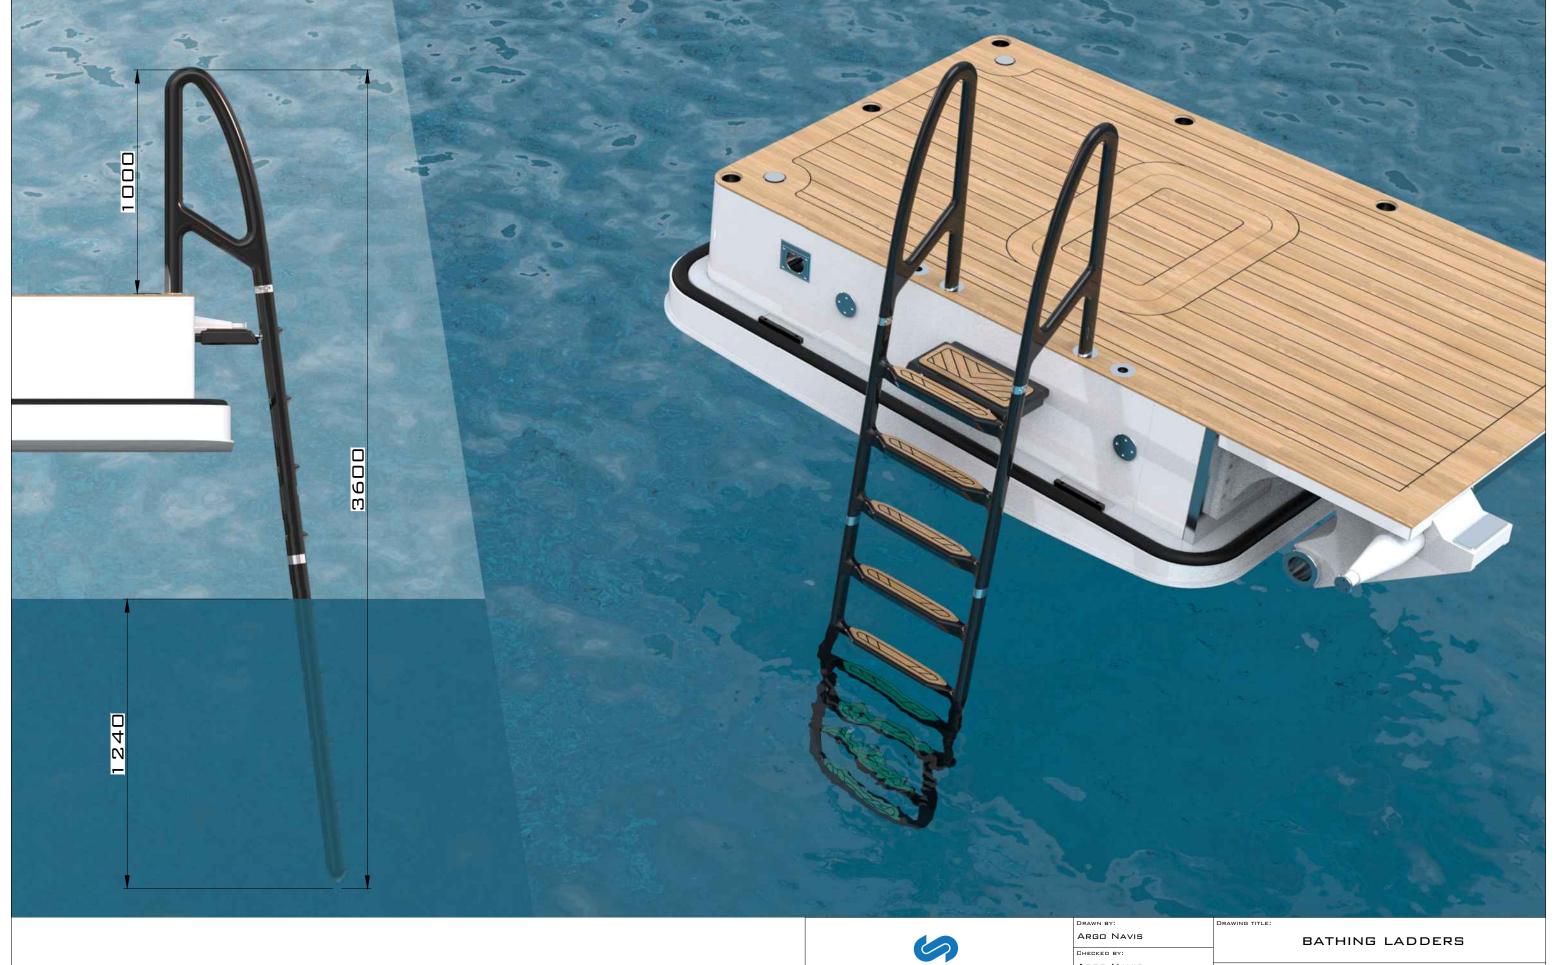

11015-02-01-01

4 of 5

N/A

ΑЗ

| DRAWN BY:   |             |       | DRAWING TITLE:  |            |  |
|-------------|-------------|-------|-----------------|------------|--|
| ARGO NA     | AVIS        |       | BATHING LADDERS |            |  |
| CHECKED BY: |             |       |                 |            |  |
| ARGO NA     | AVIS        |       | PROJECT NAME:   |            |  |
| APPROVED B  | Y:          |       |                 |            |  |
| ARGO NAVIS  |             |       |                 |            |  |
| DATE:       |             |       | CLIENT:         |            |  |
| 20-         | JUL-202     | 22    |                 |            |  |
| SCALE:      | PAPER SIZE: | REV.: | DRAWING NO.:    | SHEET NO.: |  |
| N/A         | ΕА          | -     | 11015-02-01-01  | 5 of 5     |  |