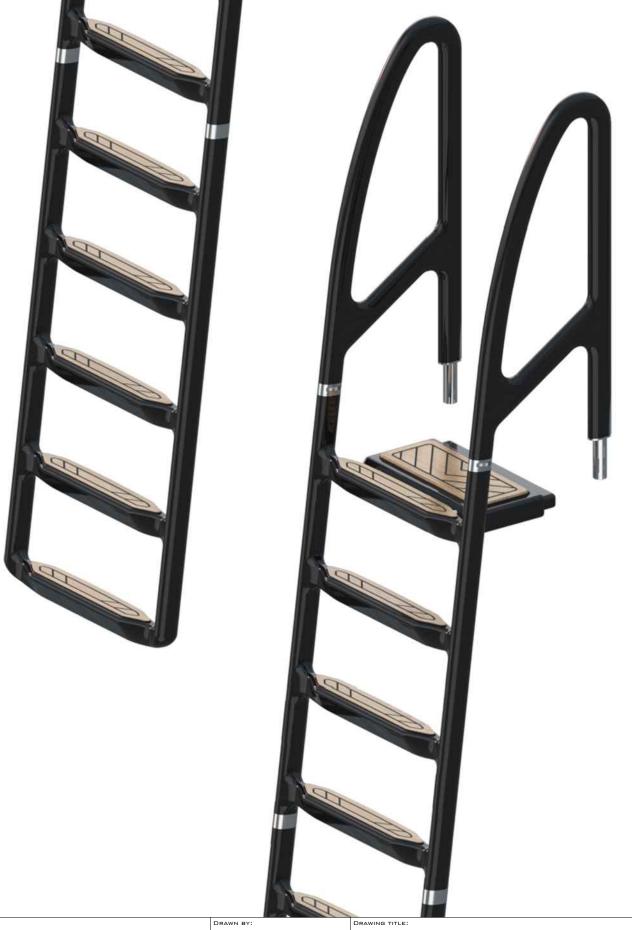

SHEET NO.:

2 of 5

11015-02-01-01

N/A

ΑЗ

| DRAWN BY:   |             |       | DRAWING TITLE:  |            |  |
|-------------|-------------|-------|-----------------|------------|--|
| ARGO NA     | AVIS        |       | BATHING LADDERS |            |  |
| SHECKED BY: |             |       |                 |            |  |
| ARGO NA     | AVIS        |       | PROJECT NAME:   |            |  |
| APPROVED B  | Y:          |       |                 |            |  |
| ARGO NA     | AVIS        |       |                 |            |  |
| DATE:       |             |       | CLIENT:         |            |  |
| 20-         | JUL-202     | 22    |                 |            |  |
| SCALE:      | PAPER SIZE: | REV.: | DRAWING NO.:    | SHEET NO.: |  |
| N/A         | ΕА          | -     | 11015-02-01-01  | 3 of 5     |  |