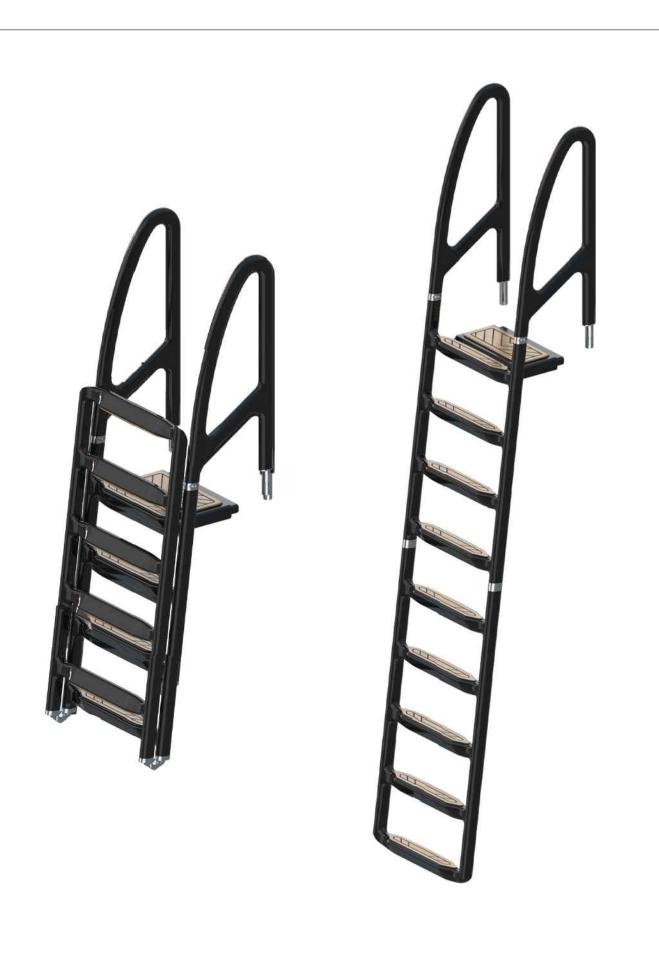

|              |             | -           | N     |                 |            |
|--------------|-------------|-------------|-------|-----------------|------------|
|              | DRAWN BY:   |             |       | DRAWING TITLE:  |            |
|              | ARGO NAVIS  |             |       | BATHING LADDERS |            |
| CHECKED BY:  |             |             |       |                 |            |
|              | ARGO NAVIS  |             |       | PROJECT NAME:   |            |
| APPROVED BY: |             |             |       |                 |            |
|              | ARGO NAVIS  |             |       |                 |            |
|              | DATE:       |             |       | CLIENT:         |            |
|              | 20-JUL-2022 |             |       |                 |            |
|              | SCALE:      | PAPER SIZE: | REV.: | DRAWING NO.:    | SHEET NO.: |
|              | N/A         | ΕА          | -     | 11015-02-01-01  | 1 of 5     |