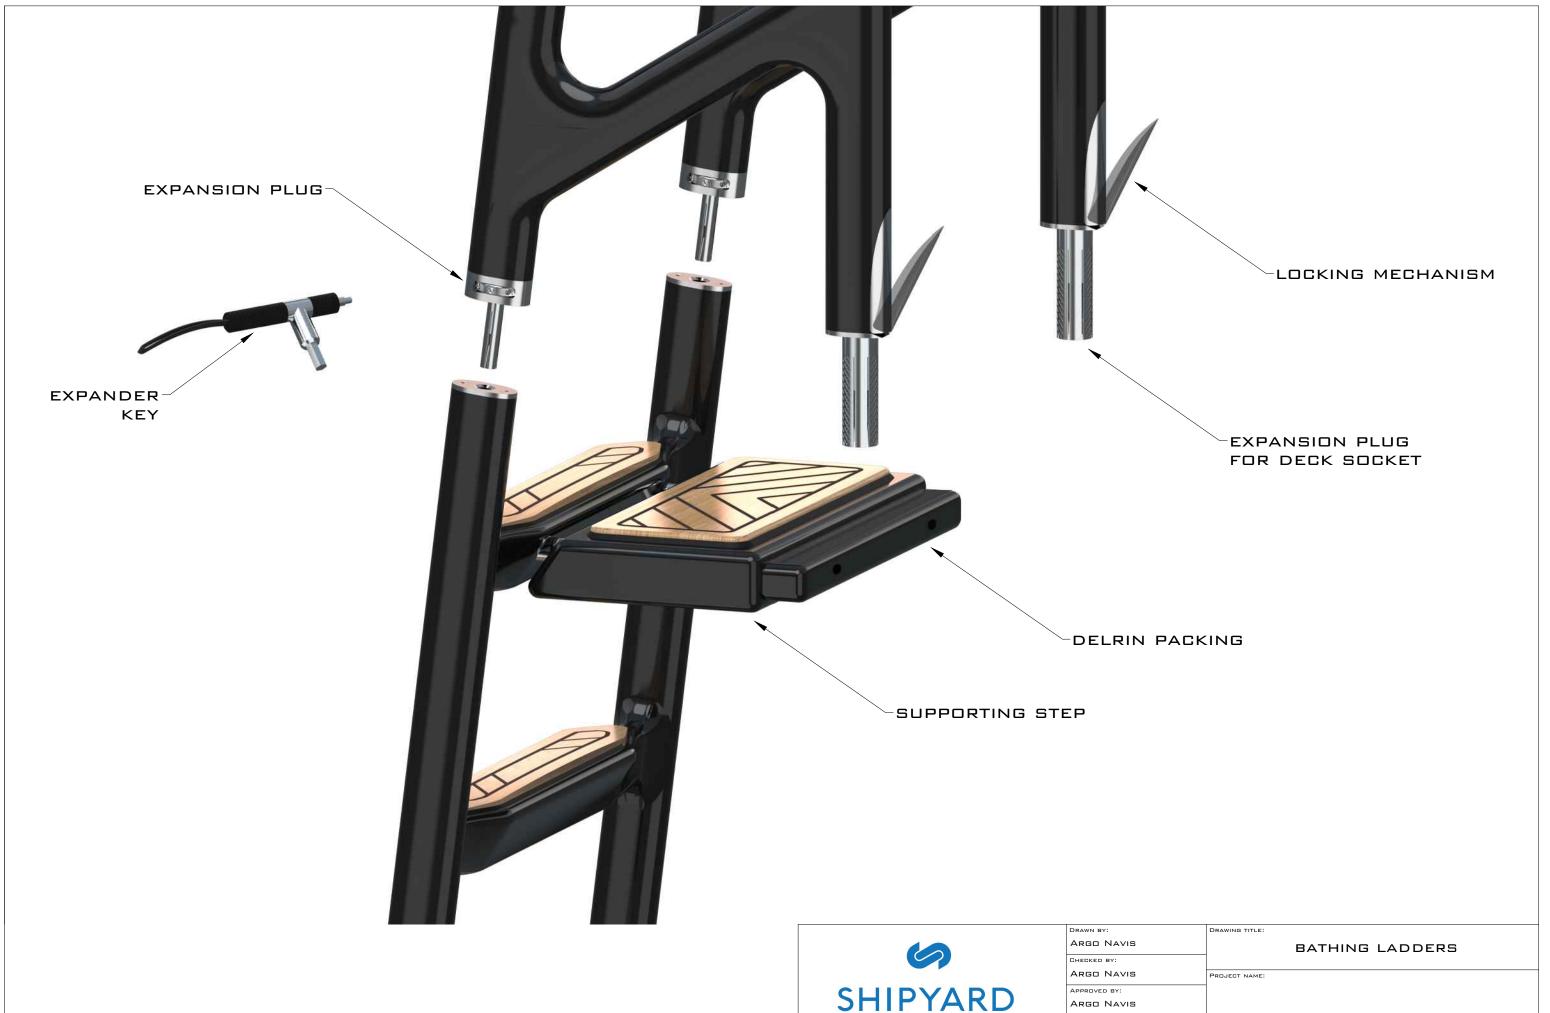

SHEET NO.:

2 of 5

11015-02-01-01

N/A

ΑЗ

| DRAWN BY:   |             |       | DRAWING TITLE:  |            |  |
|-------------|-------------|-------|-----------------|------------|--|
| ARGO NA     | AVIS        |       | BATHING LADDERS |            |  |
| SHECKED BY: |             |       |                 |            |  |
| ARGO NA     | AVIS        |       | PROJECT NAME:   |            |  |
| APPROVED B  | Y:          |       |                 |            |  |
| ARGO NA     | AVIS        |       |                 |            |  |
| DATE:       |             |       | CLIENT:         |            |  |
| 20-         | JUL-202     | 22    |                 |            |  |
| SCALE:      | PAPER SIZE: | REV.: | DRAWING NO.:    | SHEET NO.: |  |
| N/A         | ΕА          | -     | 11015-02-01-01  | 3 of 5     |  |